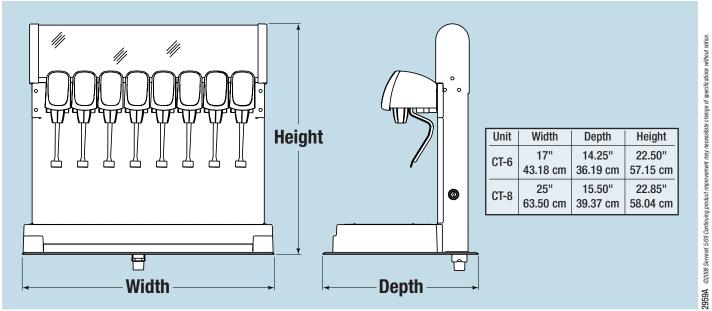

## **CT Series Countertop Tower**

| Specifications           |                                                                                                                |                     |
|--------------------------|----------------------------------------------------------------------------------------------------------------|---------------------|
|                          | СТ-6                                                                                                           | СТ-8                |
| Standard Features        | Flomatic 464 GP beverage valves. Lighted dual-view merchandiser, "Quench Your Thirst" graphics and key switch. |                     |
| Manifold                 | 2-1-1-2                                                                                                        | 3-1-1-3             |
| Electrical Requirements* | 120V/60Hz / 2.4 FLA                                                                                            | 120V/60Hz / 3.2 FLA |
| Drains                   | One 3/4" (1.9 cm) MPT Filling — Bottom mounted                                                                 |                     |
| Shipping Weights         | 50 lbs. / 23 kgs                                                                                               | 55 lbs. / 25 kgs    |
| Options                  | Drop-In lightbox, splash guards and other beverage valves available.                                           |                     |