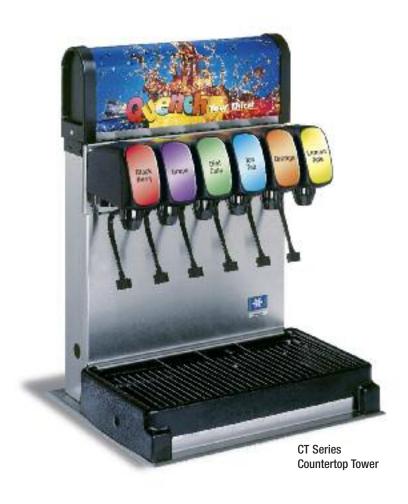

## **CT Series Countertop Tower**

Servend's new CT Series tower allows easy addition of fountain beverages to limited-space applications. Durable stainless steel construction provides years of reliable service.

- Tool-less drain pan and splash panel removal allows easy access for installation and service.
- Design is based on Servend Drop-in dispensers for common parts and appearance.
- Lighted, dual-view merchandiser, promotes fountain beverage sales.
- Can be used in conjunction with Servend ice chests or Multiplex remote refrigeration units.